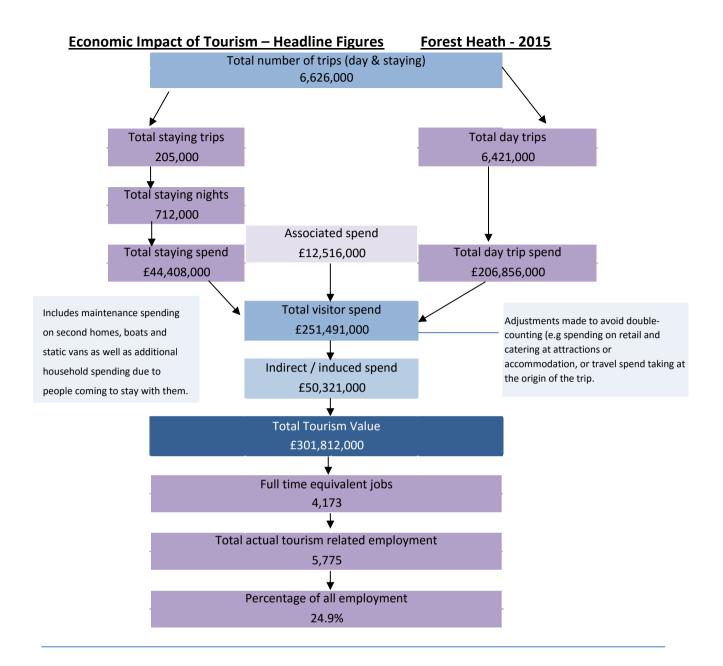

### **Economic Impact of Tourism – Year on year comparisons**

| Day Trips        | 2014         | 2015         | Annual variation |  |
|------------------|--------------|--------------|------------------|--|
| Day trips Volume | 6,422,000    | 6,421,000    | 0.0%             |  |
| Day trips Value  | £207,582,000 | £206,856,000 | -0.3%            |  |
| Overnight trips  |              |              |                  |  |
| Number of trip   | 216,000      | 205,000      | -5.1%            |  |
| Number of nights | 745,000      | 712,000      | -4.4%            |  |
| Trip value       | £41,814,000  | £44,408,000  | 6.2%             |  |
|                  |              |              |                  |  |
| Total Value      | £299,723,000 | £301,812,000 | 0.7%             |  |
|                  |              |              |                  |  |
| Actual Jobs      | 5,729        | 5,775        | 0.8%             |  |