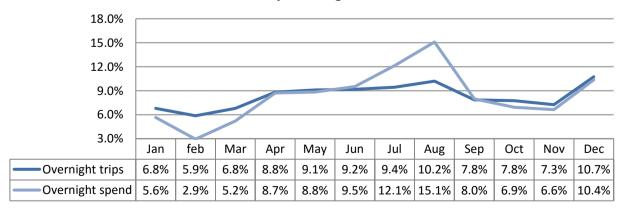

----------------------------|---|--------|---|--------|-----------|
| Average length stay (nights x trip) |   | 3.45   |   | 3.47   | 1%        |
| Spend x overnight trip              | £ | 193.58 | £ | 216.62 | 12%       |
| Spend x night                       | £ | 56.13  | £ | 62.37  | 11%       |
| Spend x day trip                    | £ | 32.32  | £ | 32.22  | 0%        |

### **Trips by Purpose** Type of Accommodation ■ Holiday 13% Paid 24% Accommodation Business 6% ■ Friends / relatives ■ Friends / relatives 79% 76% Other / second homes Study Type of employment Breakdown of expenditure Accommodation ■ Direct (tourism industries) Shopping 34% Food and drink ■ Indirect Entertainment 82% 37% Induced ■ Travel

## **Seasonality - Day visitors**



# **Seasonality - Overnight visitors**



## **Produced by:**



Registered in England No. 9096970 VAT Registration No. GB 192 3576 85

45 Colchester Road Manningtree CO11 2BA

Sergi Jarques Director Tel: 01206 392528

<u>info@destinationresearch.co.uk</u> <u>www.destinationresearch.co.uk</u>