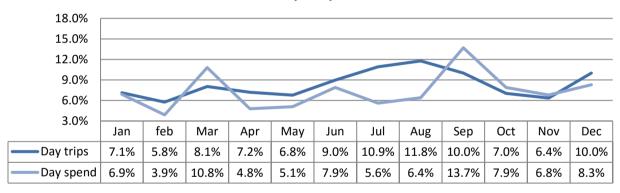

14   |   | 2015   | Variation |
|-------------------------------------|---|--------|---|--------|-----------|
| Average length stay (nights x trip) |   | 3.45   |   | 3.47   | 1%        |
| Spend x overnight trip              | £ | 193.58 | £ | 216.62 | 12%       |
| Spend x night                       | £ | 56.13  | £ | 62.37  | 11%       |
| Spend x day trip                    | £ | 32.32  | £ | 32.22  | 0%        |

### **Trips by Purpose** Type of Accommodation ■ Holiday 13% Paid 24% Accommodation Business 6% ■ Friends / relatives ■ Friends / relatives 79% 76% Other / second homes Study Type of employment Breakdown of expenditure Accommodation ■ Direct (tourism industries) Shopping 34% Food and drink ■ Indirect Entertainment 82% 37% Induced ■ Travel

## **Seasonality - Day visitors**



# **Seasonality - Overnight visitors**



## **Produced by:**



Registered in England No. 9096970 VAT Registration No. GB 192 3576 85

45 Colchester Road Manningtree CO11 2BA

Sergi Jarques Director Tel: 01206 392528

<u>info@destinationresearch.co.uk</u> <u>www.destinationresearch.co.uk</u>